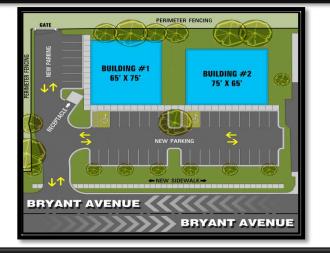

## Quantum Development

**NOW AVAILABLE – FOR LEASE** 13724 & 13722 N. Bryant Ave - OKC, OK (2) - 4,875 S.F. Buildings

## **FEATURES**

- **New Construction**
- $4,875 \pm SF (Will Sub-Divide)$
- **Custom Tenant Layouts**

**Mark Schweighart** Mark@thequantumcompanies.net 405-330-0591

Oklahoma City Zoning - C-3

- 41 Cross Access Parking Spaces
- Signage Available  $\bullet$
- Quick access to I-35, John Kilpatrick Turnpike, and Broadway Extension