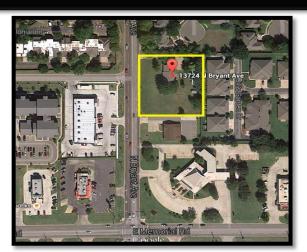

## Quantum Development

**NOW AVAILABLE – FOR LEASE** 13724 & 13722 N. Bryant Ave - OKC, OK (2) - 4,875 S.F. Buildings