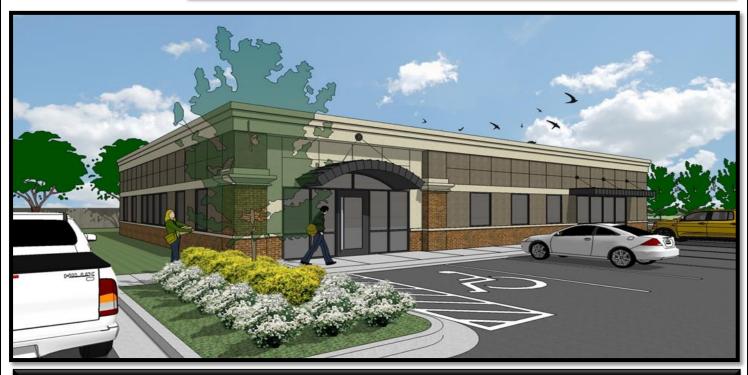

## Quantum Development

**NOW AVAILABLE – FOR LEASE** 13724 & 13722 N. Bryant Ave - OKC, OK (2) - 4,875 S.F. Buildings

## **FEATURES**

- **New Construction**
- $4,875 \pm SF (Will Sub-Divide)$
- **Custom Tenant Layouts**

**Mark Schweighart** Mark@thequantumcompanies.net 405-330-0591

Oklahoma City Zoning - C-3

- 41 Cross Access Parking Spaces
- Signage Available  $\bullet$
- Quick access to I-35, John Kilpatrick Turnpike, and Broadway Extension