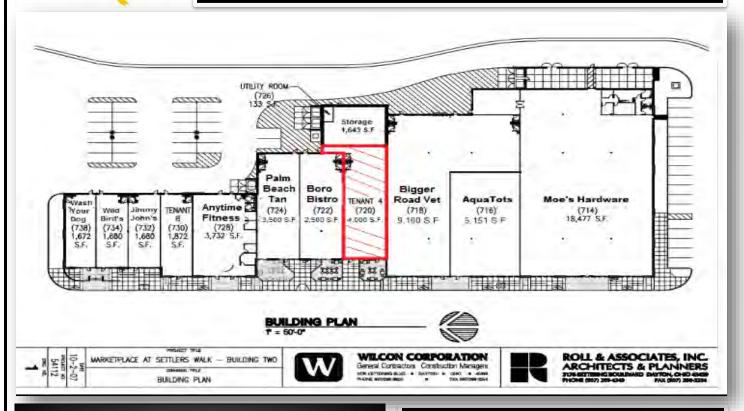

# NOW AVAILABLE - FOR LEASE

The Marketplace Phase II

4,000 S.F. (outdoor seating available)