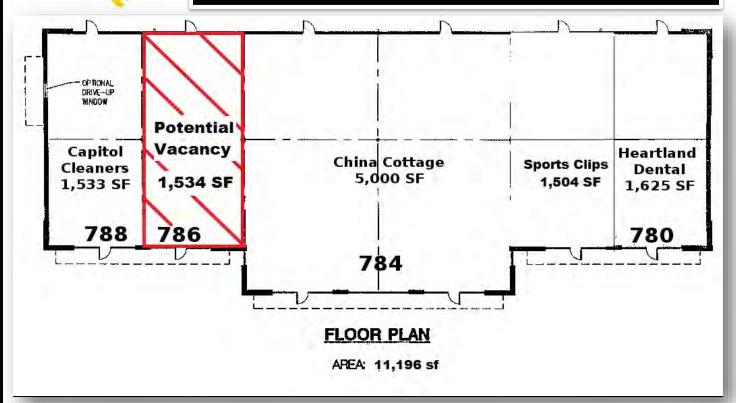

## NOW AVAILABLE - FOR LEASE

The Marketplace at Settlers Walk 1,534 S.F.

## 786 N. Main St. Springboro, OH 45066